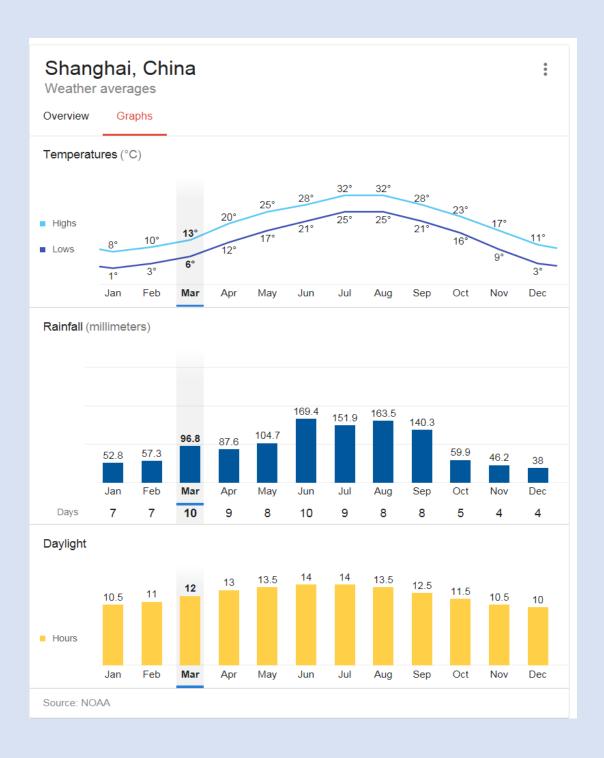

MA) and Tongji University signed an agreement to initiate overall collaboration on capacity building, disciplinary development, research, talent cultivation on climate change, technology transfer and resources sharing. Key Laboratory of Cities' Mitigation and Adaptation to Climate Change in Shanghai, China Meteorological Administration was launched by the end of 2014 with the support of CMA and Shanghai Meteorological Bureau.

# 3. Student Facilities

Tongji University is located in Shanghai with four campuses which cover an area of 280 hectares. The programme is mainly conducted at Siping Campus. The students have access to swimming pool, tennis ground, gym, shop, etc inside the campus.

The university will offer single rooms for the candidates either in Siping Campus or other campus.





# **Section III. Academic Teaching Plan**

# 1, <u>Curriculum</u>

| 2010-2015 ILSD Course List To take 30 Credits in total Web. 4115.tongji.edu.cn |                                                                                                                                                 |