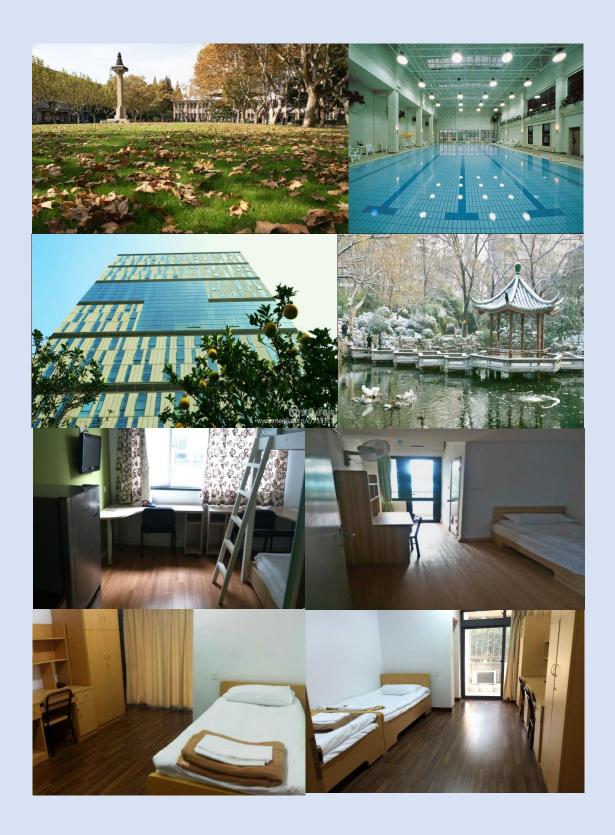

# 3. Student Facilities

Tongji University is located in Shanghai with four campuses which cover an area of 280 hectares. The programme is mainly conducted at Siping Campus. The students have access to swimming pool, tennis ground, gym, shop, etc inside the campus.

The university will offer single rooms for the candidates either in Siping Campus or other campus.