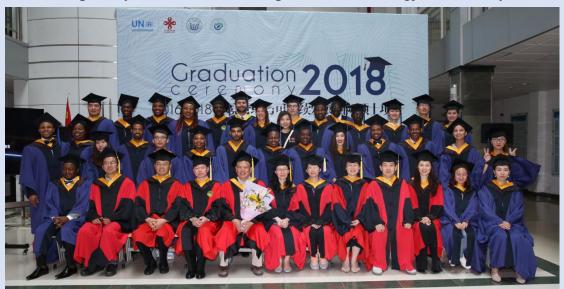

By 2018, IESD had enrolled 464 students from 83 countries.

**Tongji University ranks A+ in the discipline of Environment** according to the recent evaluation by the Chinese Ministry of Education. **Among the 155 universities** that were evaluated only 2 other universities ranked A+.